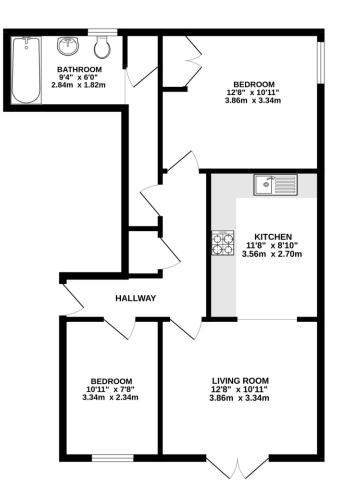

GROUND FLOOR 645 sq.ft. (59.9 sq.m.) approx.

TOTAL FLOOR AREA: 645 sq.ft. (59 9 sq.m), approx. White every atempts has here made to accurate the accuracy of the floorphan containable here, measurement of doors, windows, norms and any other terms are approximate and no reportexitility is taken for any error, emission of mis-statement. This pain to finalizative purposes of yaid shade by a used as such by any prospective purchase. The service, systems and appliances shown have not been tested and no guarante as the trade with the service Co242.