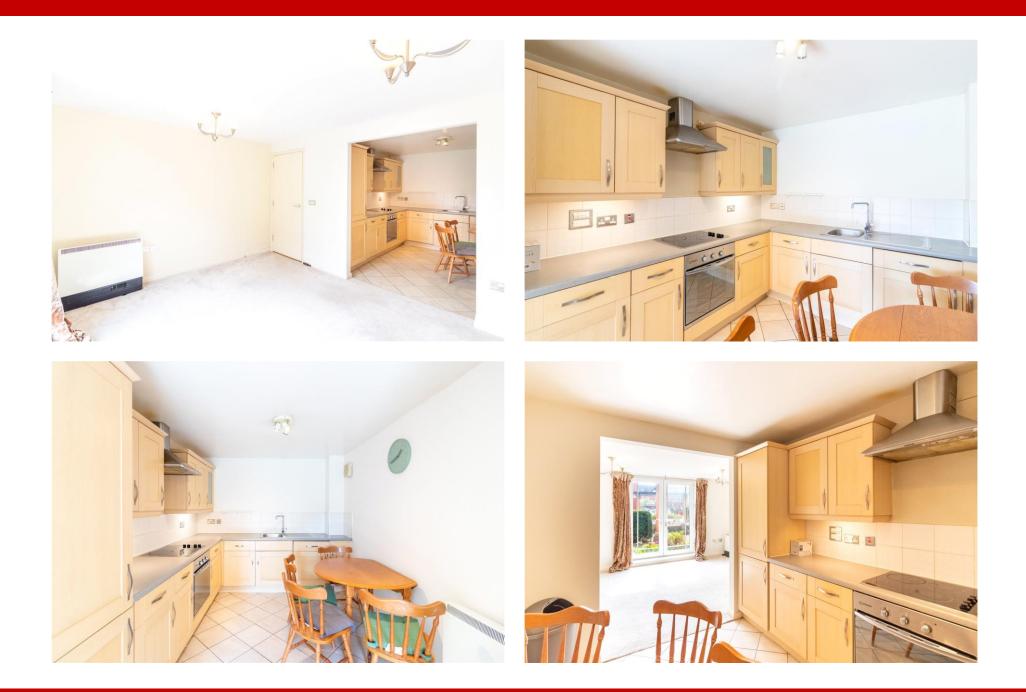

## 38 Cambridge Court, Loughborough Road, West Bridgford, NG2 7NN

An immaculately presented two double bedroom ground floor apartment located in the sought after Cambridge Court development. The property is just a moments walk away from all of West Bridgfords local amenities. The property has a good sized living room with french windows looking over the communal water feature, separate kitchen with integrated appliances, modern three piece suite bathroom and two generous sized double bedrooms. The apartment boasts secure gated parking with one allocated space plus additional spaces for visitors.